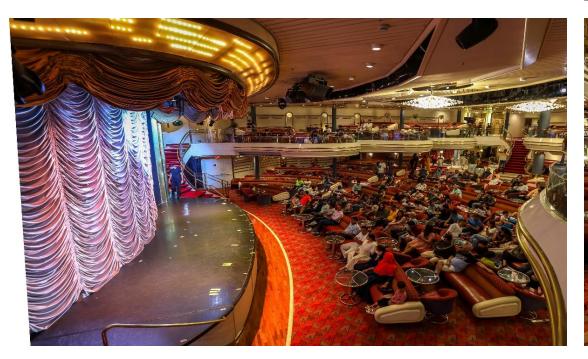

## Marquee Theatre - Deck 5 & 6

Seating Capacity – 840 over 2 decks

Venue Type: Closed venue

Formal Rows / Theatre Style:

Freestyle seating: Not applicable

Other: As per current layout only all seating is fixed to face the stage

#### Shows in Theatre:

- Balle Balle Show
- Indian Cinemagic
- Magic Show
- Romance in Bollywood
- Burlesque Show