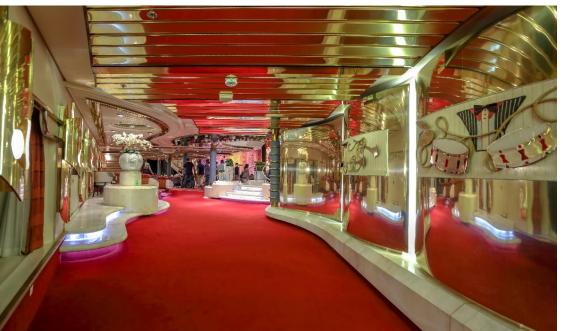

## Connexions & Promenade - Deck 6

#### Seating Capacity –

280 max – Inside Venue

60 max - Promenade

Venue Type: Closed venue

Formal Rows / Theatre Style: Not Applicable

Freestyle seating:

Other: Fixed furniture

Formal, Seated Dining Buffet and or Table Waiter Service: Not Applicable

#### Venue Highlights:

- Popular bar & entertainment venue with a large feature bar and dance floor.
- There is a takeaway coffee shop in the entrance to this area that will remain open to all guests at an additional cost
- Various shapes and sizes of sofas, Dance floor, a stage with fixed piano.