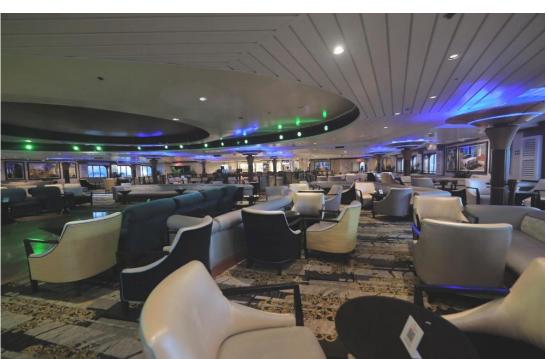

## Connexions & Promenade - Deck 6

#### Venue Highlights:

- Popular bar & entertainment venue with a large feature bar and dance floor.
- There is a takeaway coffee shop in the entrance to this area that will remain open to all guests at an additional cost
- Various shapes and sizes of sofas, Dance floor, a stage with fixed piano.