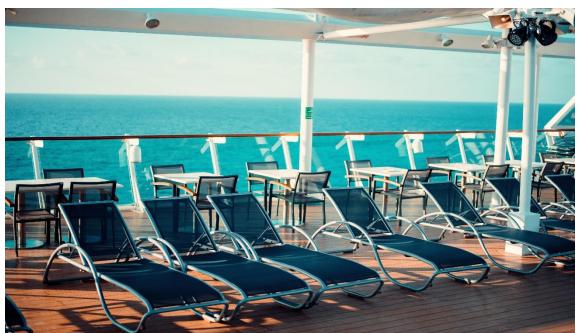

## Pool Deck - Deck 10

Seating Capacity – 200 - 400 max

Venue Type: Open venue with access restricted

Formal Rows / Theatre Style: Not Applicable

Freestyle seating:

Formal, Seated Dining Buffet and or Table Waiter Service: Not Applicable

#### Venue Highlights:

Excellent views of the ocean from the top of the ship. Large social space for private parties & Meetings

NOTE – Open space to deck above for the Gym, Pool and Spa – This space will be open to the public

#### **Event Type:**

- Exhibitions
- Receptions / Parties in an allocated area on the open deck
- Weather permitting