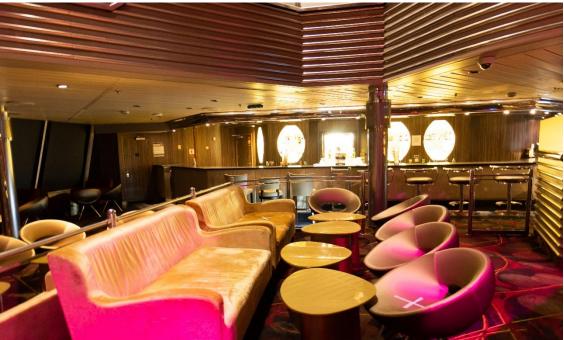

## Connexions & Promenade - Deck 6

#### Venue Highlights:

- Popular bar & entertainment venue with a large feature bar and dance floor.
- There is a takeaway coffee shop in the entrance to this area that will remain open to all guests at an additional cost
- Various shapes and sizes of sofas, Dance floor, a stage with fixed piano.