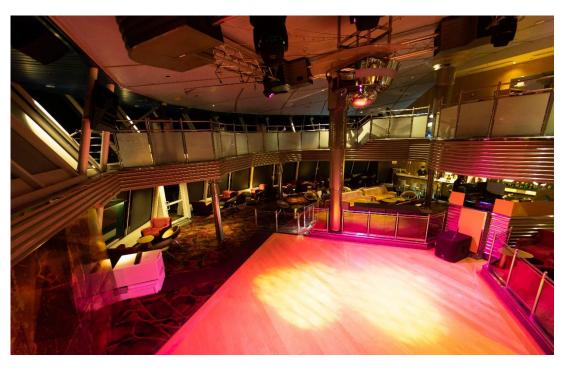

## Connexions & Promenade - Deck 6

#### Venue Highlights:

- Popular bar & entertainment venue with a large feature bar and dance floor.
- There is a takeaway coffee shop in the entrance to this area that will remain open to all guests at an additional cost
- Various shapes and sizes of sofas, Dance floor, a stage with fixed piano.