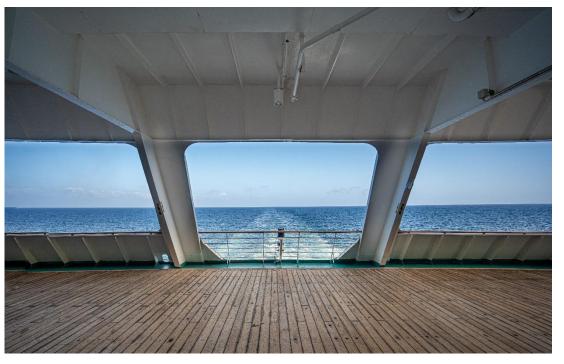

## Pool Deck - Deck 10

Seating Capacity – 200 - 400 max

Venue Type: Open venue with access restricted

Formal Rows / Theatre Style: Not Applicable

Freestyle seating:

Formal, Seated Dining Buffet and or Table Waiter Service: Not Applicable

#### Venue Highlights:

Excellent views of the ocean from the top of the ship. Large social space for private parties & Meetings

NOTE – Open space to deck above for the Gym, Pool and Spa – This space will be open to the public