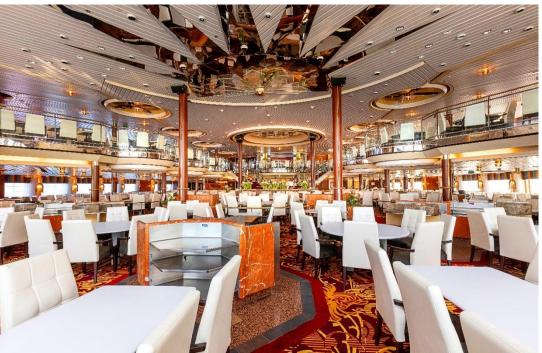

## Starlight- Deck 4 & 5

Seating Capacity – 412 Max (Deck 4)

Seating Capacity – 292 Max (Deck 5)

#### **Proposed Opening Hours:**

- Breakfast 0800 to 1000 (flexible to suit location requirements)
- Lunch 1300 to 1500
- Dinner 2000 2200

(Bar opens at same times)

#### Notes-

- Alcohol is not served when the cruise is docked at the port
- Alcohol is served after 12 Nautical Miles
- Starlight Deck 5 serves exclusively for Jain & vegetarian Buffet only\*
- Starlight Deck 4 serves Non- Vegetarian & Vegetarian Buffet\*

#### **Product Information:**

- Included in the ticket price with potential upsell opportunities
- Main Dining Room open for breakfast, lunch, and dinner
- Full Bar service with Wine Cellar

#### Formal Rows / Theatre Style: Not Applicable

Freestyle seating

All tables are fixed & cannot be moved, Separate meeting tables

Formal, Seated Dining Buffet and or Table Waiter Service

Casual Eating Assisted or Self-Service Buffet Fork Food

Canapés Waiter Service

Full Bar Service including Tea and Coffee

Tea and Coffee Service only