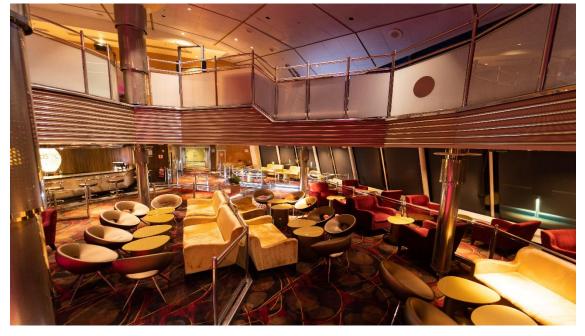

## Connexions & Promenade - Deck 6

#### Venue Highlights:

- Popular bar & entertainment venue with a large feature bar and dance floor.
- There is a takeaway coffee shop in the entrance to this area that will remain open to all guests at an additional cost
- Various shapes and sizes of sofas, Dance floor, a stage with fixed piano.