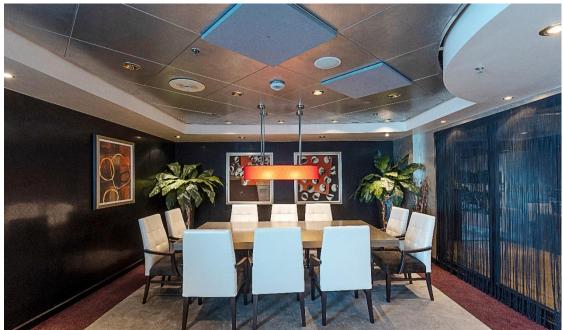

# Chopstix

## Chopstix- Chef Table

Seating Capacity – Minimum 6 – Maximum 8

#### **Product Information:**

- Separate area within the exclusive dining venue
- Special menu that can be adapted to the individual guest needs with interactive chef's to enhance your dining experience.
- A perfect place to celebrate & hot lunch/dinner for families & friends.