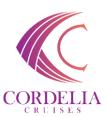

# Chopstix

## Chopstix- Chef Table

Seating Capacity – Minimum 6 – Maximum 8

#### **Product Information:**

- Separate area within the exclusive dining venue
- Special menu that can be adapted to the individual guest needs with interactive chef's to enhance your dining experience.
- A perfect place to celebrate & hot lunch/dinner for families & friends.