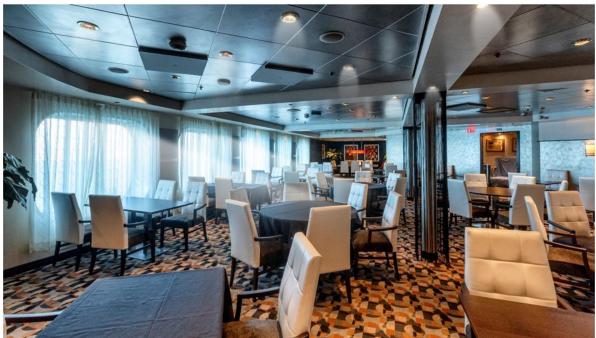

## Chopstix- Deck 5

Seating Capacity – 74

#### Venue Highlights

Our premium exclusive Dining venue with floor to ceiling windows for great sea views and easy access the all-other areas of the ship