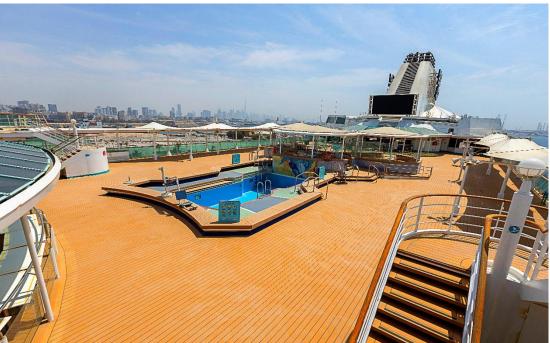

## Pool Deck - Deck 10

Seating Capacity – 200 - 400 max

Venue Type: Open venue with access restricted

Formal Rows / Theatre Style: Not Applicable

Freestyle seating:

Formal, Seated Dining Buffet and or Table Waiter Service: Not Applicable

Casual Eating Assisted or Self-Service Buffet Fork Food:

Canapés Waiter Service:

Full Bar Service including Tea and Coffee:

Tea and Coffee Service only:

#### Availability:

• Please check the Venue Matrix

#### Venue Highlights:

Excellent views of the ocean from the top of the ship. Large social space for private parties & Meetings

NOTE – Open space to deck above for the Gym, Pool and Spa – This space will be open to the public

They Blocked space for groups will be corden-off area.

#### **Event Type:**

- Exhibitions
- Receptions / Parties in an allocated area on the open deck
- Weather permitting

#### Shows in Dome:

- Entertainment Activities
- Sail away Party