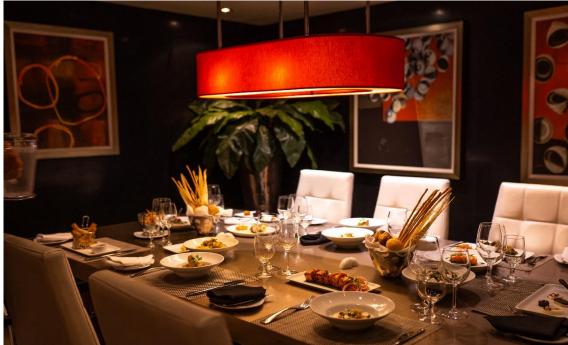

# Chopstix

## Chopstix- Chef Table

Seating Capacity – Minimum 6 – Maximum 8

#### **Proposed Opening Hours:**

Dinner – 2000 – 2230 (Flexible as per guest)

#### **Product Information:**

- Separate area within the exclusive dining venue
- Special menu that can be adapted to the individual guest needs with interactive chef's to enhance your dining experience.
- A perfect place to celebrate & hot lunch/dinner for families & friends.

#### Price:

- USD 30 per person for 3-Course Meal
- USD 40 per person for 5-Course Meal
- 15% Service tax + 5% GST applicable additional

#### Menu Grid

- 1 Appetizer
- 1 Main
- 1 Salad
- Condiments (Raita, Pickle)
- 1 Dal
- Assorted Indian Breads
- 1 Starch (Rice)
- Dessert