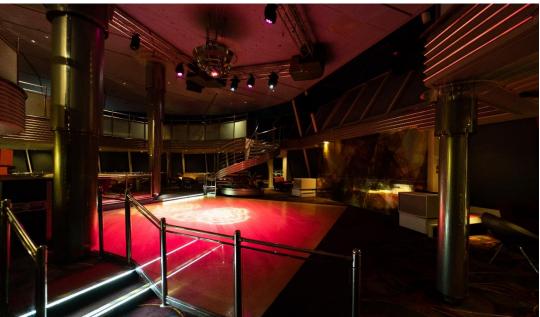

## Connexions & Promenade - Deck 6

#### Venue Highlights:

- Popular bar & entertainment venue with a large feature bar and dance floor.
- There is a takeaway coffee shop in the entrance to this area that will remain open to all guests at an additional cost
- Various shapes and sizes of sofas, Dance floor, a stage with fixed piano.