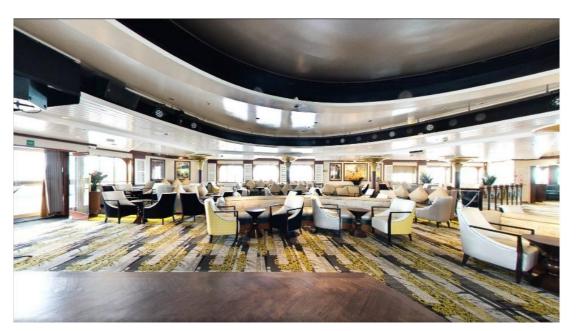

## Connexions & Promenade - Deck 6

#### Venue Highlights:

- Popular bar & entertainment venue with a large feature bar and dance floor.
- There is a takeaway coffee shop in the entrance to this area that will remain open to all guests at an additional cost
- Various shapes and sizes of sofas, Dance floor, a stage with fixed piano.

#### Event Type:

• Casual meetings or Receptions / Parties

#### Shows in Connexions:

- Magic Show
- Entertainment Activities