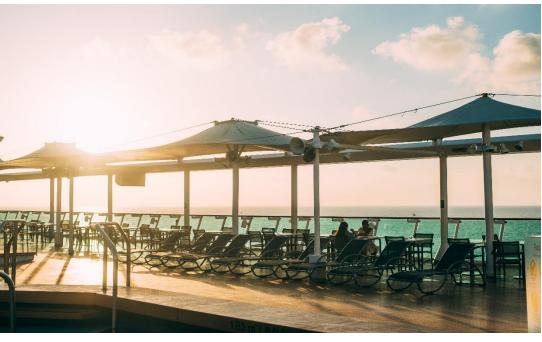

## Pool Deck - Deck 10

Seating Capacity – 200 - 400 max

Venue Type: Open venue with access restricted

Formal Rows / Theatre Style: Not Applicable

Freestyle seating:

Formal, Seated Dining Buffet and or Table Waiter Service: Not Applicable

#### Venue Highlights:

Excellent views of the ocean from the top of the ship. Large social space for private parties & Meetings

NOTE – Open space to deck above for the Gym, Pool and Spa – This space will be open to the public

#### **Event Type:**

- Exhibitions
- Receptions / Parties in an allocated area on the open deck
- Weather permitting