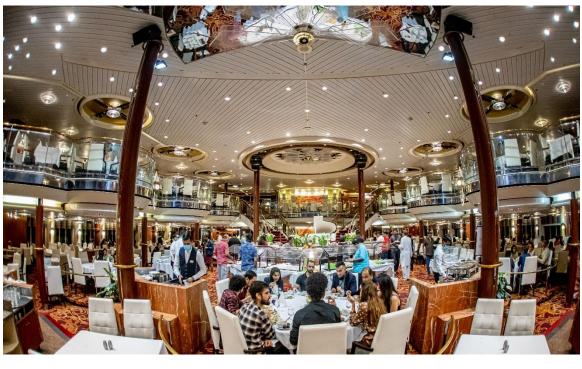

## Starlight- Deck 4 & 5

Seating Capacity – 412 Max (Deck 4)

Seating Capacity – 292 Max (Deck 5)

#### **Proposed Opening Hours:**

- Breakfast 0800 to 1000 (flexible to suit location requirements)
- Lunch 1300 to 1500
- Dinner 2000 2200

(Bar opens at same times)

#### Notes-

- Alcohol is not served when the cruise is docked at the port
- Alcohol is served after 12 Nautical Miles
- Starlight Deck 5 serves exclusively for Jain & vegetarian Buffet only\*
- Starlight Deck 4 serves Non- Vegetarian & Vegetarian Buffet\*

#### **Product Information:**

- Included in the ticket price with potential upsell opportunities
- Main Dining Room open for breakfast, lunch, and dinner
- Full Bar service with Wine Cellar

#### Formal Rows / Theatre Style: Not Applicable

Freestyle seating

All tables are fixed & cannot be moved, Separate meeting tables

Formal, Seated Dining Buffet and or Table Waiter Service

Casual Eating Assisted or Self-Service Buffet Fork Food

Canapés Waiter Service

Full Bar Service including Tea and Coffee

Tea and Coffee Service only