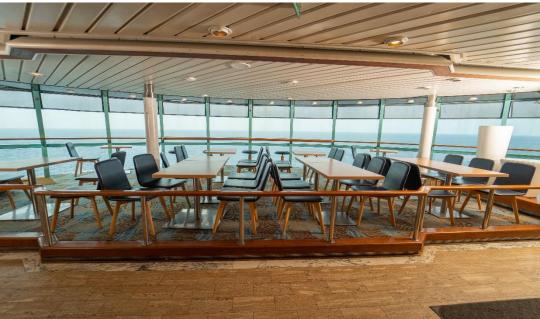

## Chopstix- Deck 5

Seating Capacity – 74

#### Venue Highlights

Our premium exclusive Dining venue with floor to ceiling windows for great sea views and easy access the all-other areas of the ship