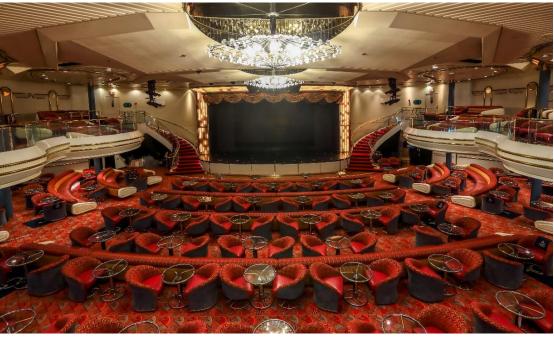

## Marquee Theatre - Deck 5 & 6

Seating Capacity – 840 over 2 decks

Venue Type: Closed venue

Formal Rows / Theatre Style:

Freestyle seating: Not applicable

Other: As per current layout only all seating is fixed to face the stage

#### Shows in Theatre:

- Balle Balle Show
- Indian Cinemagic
- Magic Show
- Romance in Bollywood
- Burlesque Show