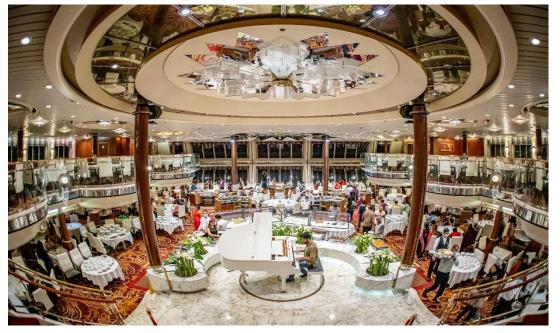

## Connexions & Promenade - Deck 6

#### Venue Highlights:

- Popular bar & entertainment venue with a large feature bar and dance floor.
- There is a takeaway coffee shop in the entrance to this area that will remain open to all guests at an additional cost
- Various shapes and sizes of sofas, Dance floor, a stage with fixed piano.

#### Event Type:

• Casual meetings or Receptions / Parties

#### Shows in Connexions:

- Magic Show
- Entertainment Activities