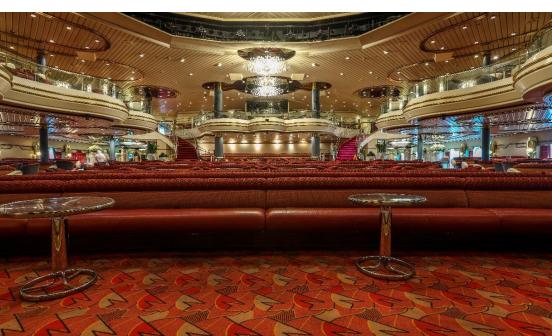

## Marquee Theatre - Deck 5 & 6

Seating Capacity – 840 over 2 decks

Venue Type: Closed venue

Formal Rows / Theatre Style:

Freestyle seating: Not applicable

Other: As per current layout only all seating is fixed to face the stage

#### Shows in Theatre:

- Balle Balle Show
- Indian Cinemagic
- Magic Show
- Romance in Bollywood
- Burlesque Show

#### **Event Type:**

• Large conferences, meetings, and receptions.