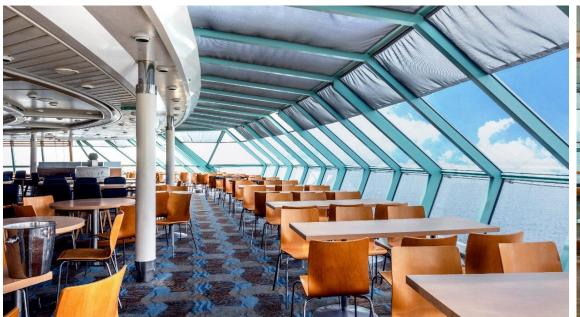

### Food Court - Deck 10

Seating Capacity – 563

Inside – 443 & Outside - 120

#### **Product Information:**

- All assisted service / beverage stations
- Offers a variety of menu, featuring VEG / Non -VEG / Jain dishes
- Counters change through the day
- Waiting staff for clearance of tables & assisting guests

#### What the guest can expect:

- Bar for purchased drinks
- Fresh orange juice for breakfast service
- Offering handmade cutting chai / Masala Chai
- Ice cream softy at a charge