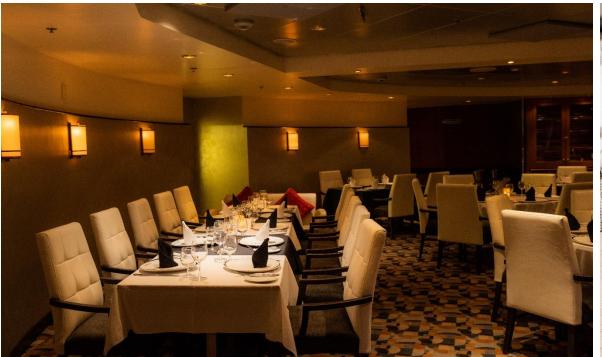

## Chopstix- Deck 5

Seating Capacity – 74

#### Venue Highlights

Our premium exclusive Dining venue with floor to ceiling windows for great sea views and easy access the all-other areas of the ship