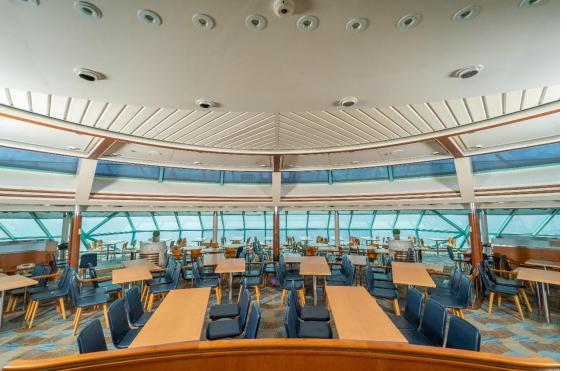

### Food Court - Deck 10

Seating Capacity – 563

Inside – 443 & Outside - 120

#### **Product Information:**

- All assisted service / beverage stations
- Offers a variety of menu, featuring VEG / Non -VEG / Jain dishes
- Counters change through the day
- Waiting staff for clearance of tables & assisting guests

#### What the guest can expect:

- Bar for purchased drinks
- Fresh orange juice for breakfast service
- Offering handmade cutting chai / Masala Chai
- Ice cream softy at a charge