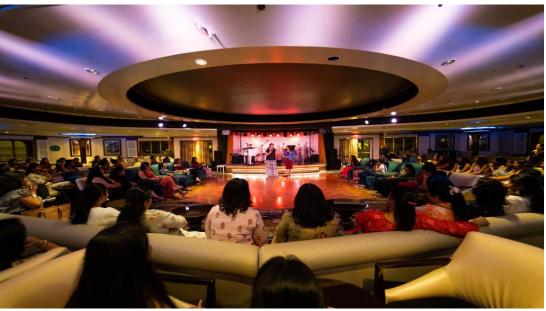

## Marquee Theatre - Deck 5 & 6

Seating Capacity – 840 over 2 decks

Venue Type: Closed venue

Formal Rows / Theatre Style:

Freestyle seating: Not applicable

Other: As per current layout only all seating is fixed to face the stage

#### Shows in Theatre:

- Balle Balle Show
- Indian Cinemagic
- Magic Show
- Romance in Bollywood
- Burlesque Show