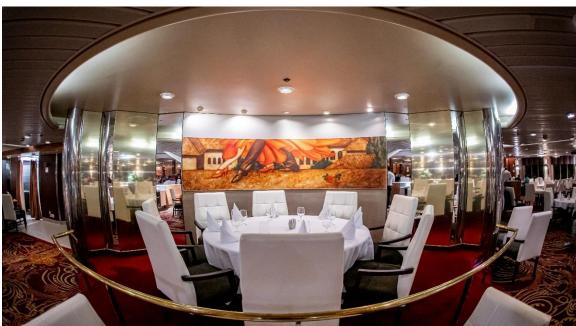

## Chopstix- Deck 5

Seating Capacity – 74

#### Venue Highlights

Our premium exclusive Dining venue with floor to ceiling windows for great sea views and easy access the all-other areas of the ship

#### Price:

Ala Carte Restaurant