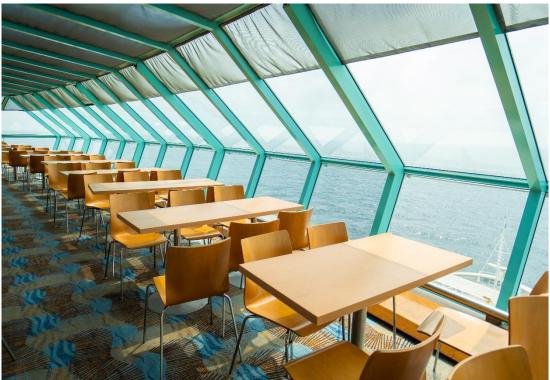

## Starlight- Deck 4 & 5

Seating Capacity – 412 Max (Deck 4)

Seating Capacity – 292 Max (Deck 5)

#### Notes-

- Alcohol is not served when the cruise is docked at the port
- Alcohol is served after 12 Nautical Miles
- Starlight Deck 5 serves exclusively for Jain & vegetarian Buffet only\*
- Starlight Deck 4 serves Non- Vegetarian & Vegetarian Buffet\*

#### **Product Information:**

- Included in the ticket price with potential upsell opportunities
- Main Dining Room open for breakfast, lunch, and dinner
- Full Bar service with Wine Cellar