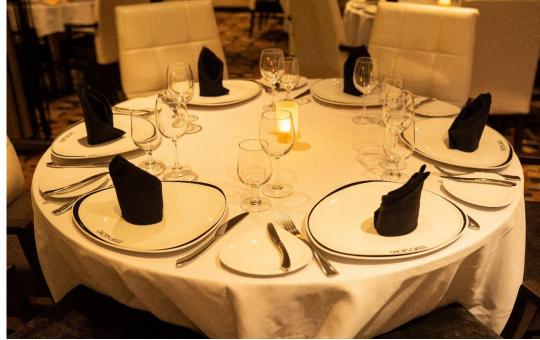

## Chopstix- Deck 5

Seating Capacity – 74

#### Venue Highlights

Our premium exclusive Dining venue with floor to ceiling windows for great sea views and easy access the all-other areas of the ship

#### Price:

Ala Carte Restaurant